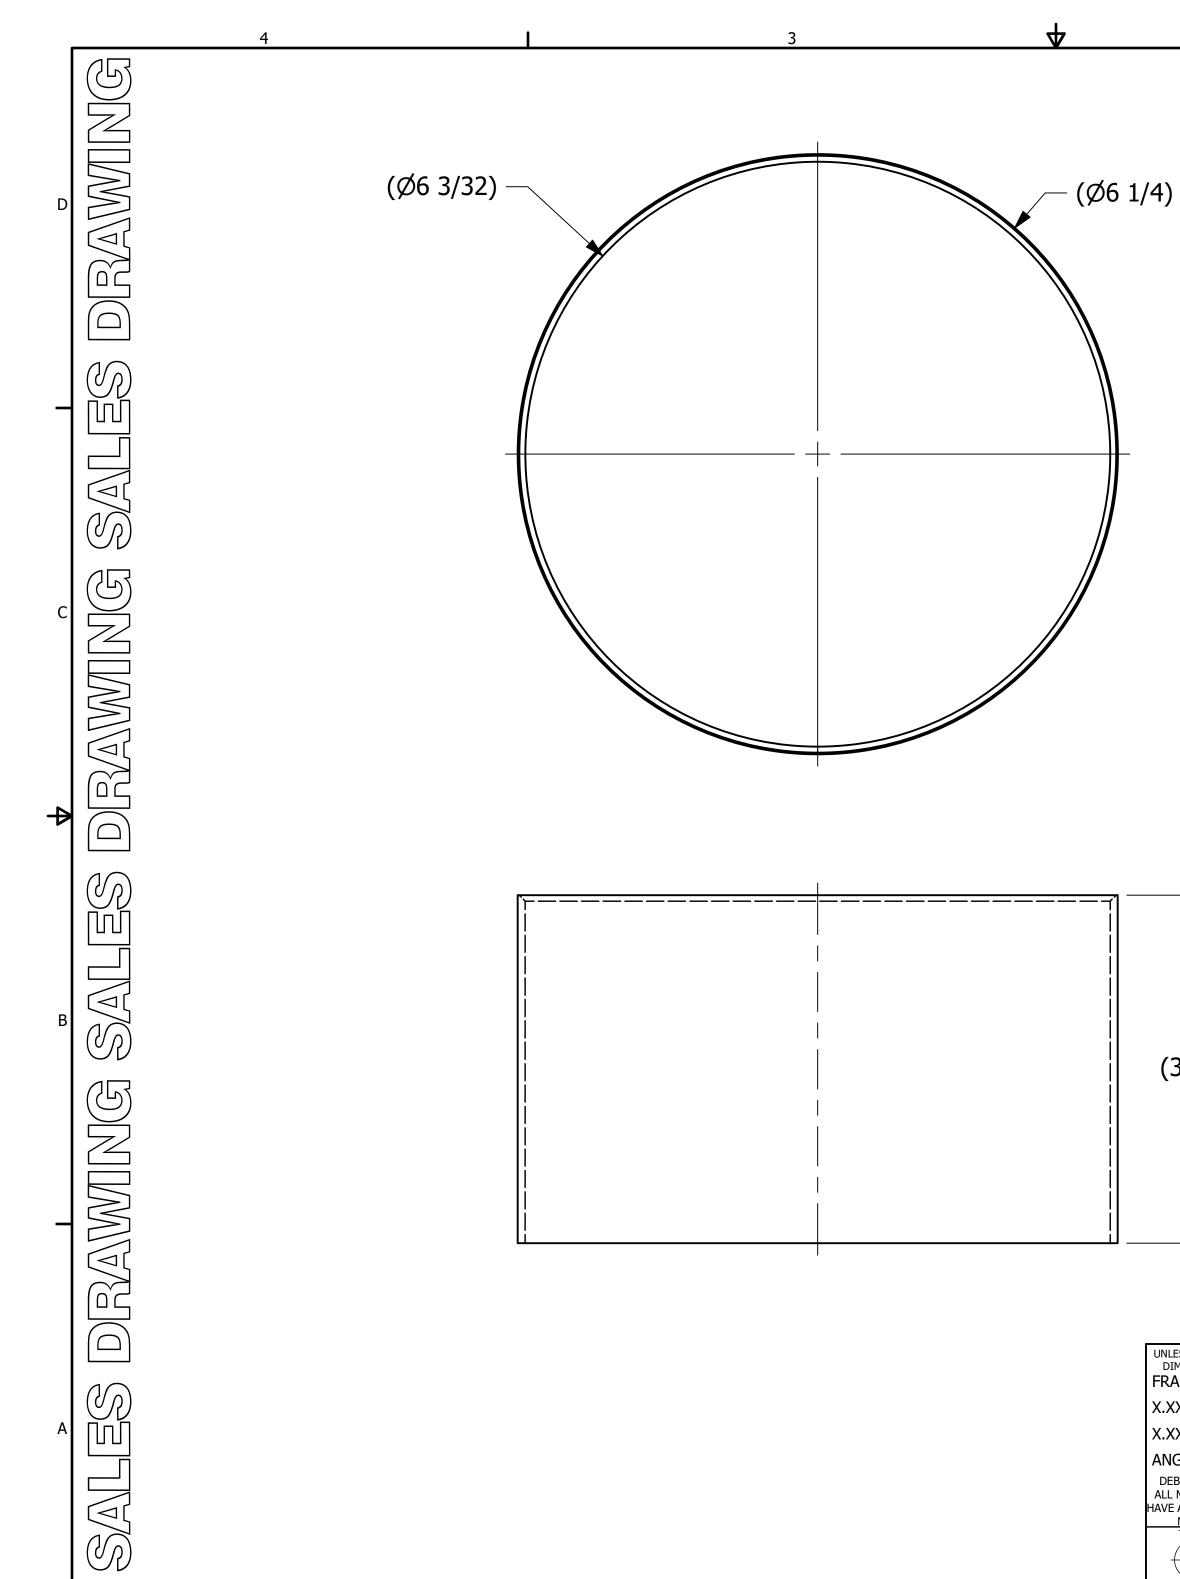

4

THIS PRINT, PROPERTY OF SALCO PRODUCTS INC, CONTAINS PROPRIETARY INFORMATION AND MUST NOT BE COPIED, REPRODUCED, OR USED DETRIMENTALLY TO OUR INTEREST.

DRAWING

N S N

DRAWING

SAL

|                               |                                |           | F          | CHL               | 8/26/21 | 202108261 | .347       |      |        |    | CHL |   |
|-------------------------------|--------------------------------|-----------|------------|-------------------|---------|-----------|------------|------|--------|----|-----|---|
|                               |                                |           | REV        | BY                | DATE    | REF #     |            |      |        |    | PUB | ] |
| OTHERWISE SPECIFIED           | DRAWN BY:                      | JDA       | PART NAME: |                   |         |           |            |      |        |    |     |   |
| TIONAL: ±1/16<br>±.03         | CHECKED BY:                    | EJF       |            |                   |         |           |            |      |        |    |     | 4 |
| : ±.015                       | PROTOTYPE<br>DATE:             | 9/15/1998 |            |                   | t nozz  | LE        |            |      |        |    |     | А |
| E: ±1°<br>RR ALL SHARP EDGES. | APPROVED FOR<br>PRODUCTION BY: | JDA       |            |                   |         |           |            |      |        |    |     |   |
| CHINED SURFACES TO            | PRODUCTION<br>DATE:            | 9/15/1998 | MATERIA    | <sup>L:</sup> 304 | SS      |           | SHEET #: - |      | SCALE: | _  |     |   |
| TED OTHERWISE.                | SIZE:                          | С         | PART #:    |                   |         |           | J I I      | OF 1 | JCALL. | 1: | 1   | - |
|                               | DRAWING #:                     | 8103      | RF         | <u>PSN</u>        | 103     |           |            |      |        |    |     |   |
|                               | 2                              |           |            |                   |         |           |            | 1    |        |    |     | - |